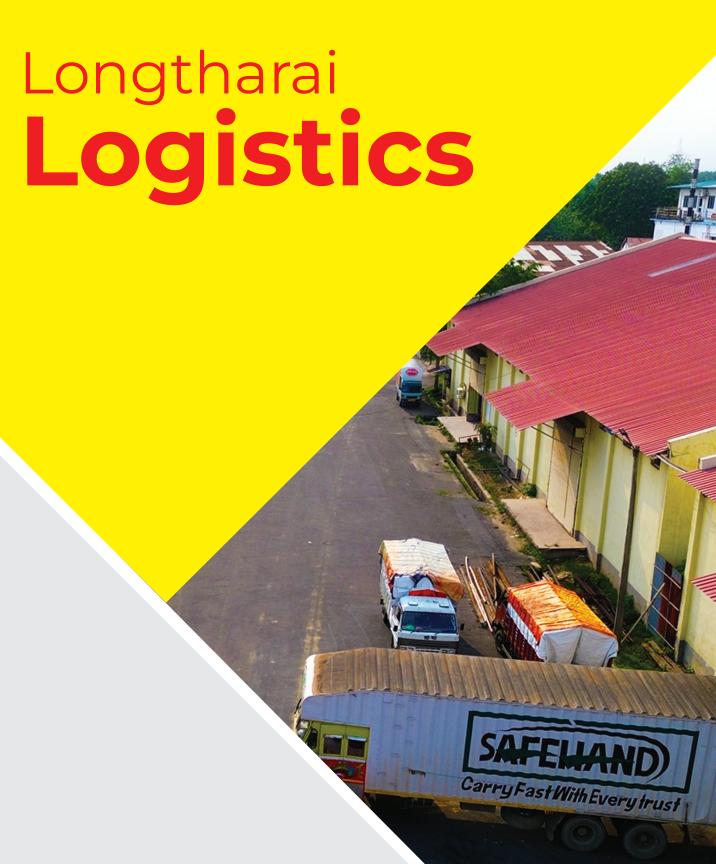

### **Warehouse Capacity**

In the past 2009-2010, the first permanent and some temporary warehouses of about 1 lakh square feet were constructed in R.K. Nagar, on the one hand, we arranged for the warehousing of our own products, and on the other hand, the doors were opened for the warehousing of the products of other private companies.

In this way, in 2012, we constructed another **1 lakh sq. ft.** warehouse with state-of-the-art quality and amenities.