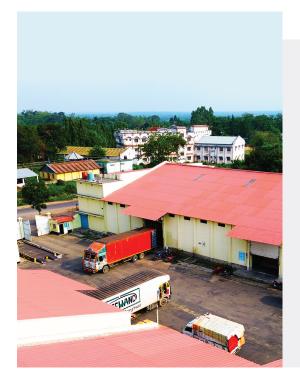

### **Warehouse Capacity**

In the past 2009-2010, the first permanent and some temporary warehouses of about 1 lakh square feet were constructed in R.K. Nagar, on the one hand, we arranged for the warehousing of our own products, and on the other hand, the doors were opened for the warehousing of the products of other private companies.

In this way, in 2012, we constructed another **1 lakh sq. ft.** warehouse with state-of-the-art quality and amenities.