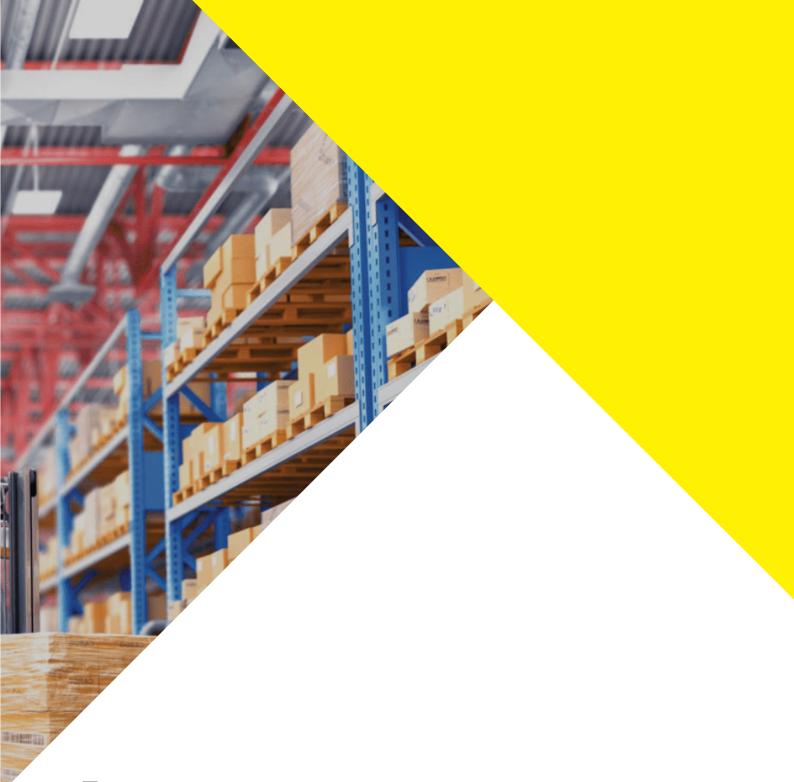

### **Warehouse Capacity**

In the past 2009-2010, the first permanent and some temporary warehouses of about 1 lakh square feet were constructed in R.K. Nagar, on the one hand, we arranged for the warehousing of our own products, and on the other hand, the doors were opened for the warehousing of the products of other private companies.

In this way, in 2012, we constructed another **1 lakh sq. ft.** warehouse with state-of-the-art quality and amenities.